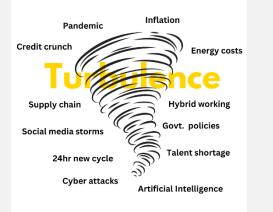

## What is this about & why is it important?

The Pathway captures the essence of the approach taken by advantage leaders and is referenced throughout *Toolkit for Turbulence*.

Advantage leaders thrive in turbulence because they use disruption as a force multiplier to build the adaptive capabilities they and their team need to embrace uncertainty, thrive amidst challenges, and learn and adapt rapidly.